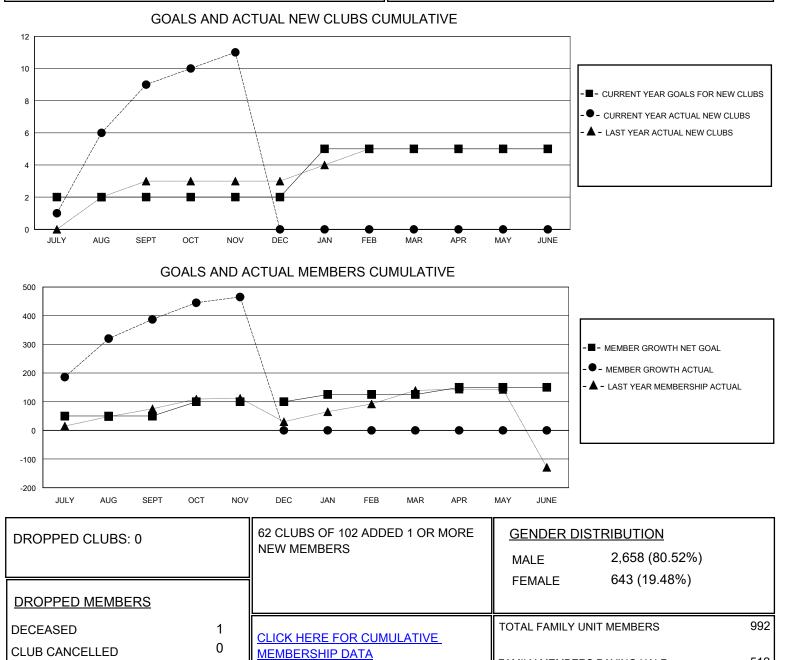

## MONTHLY MEMBERSHIP PROGRESS REPORT

District 320 G

Results as of: 11/30/2023

| GMT:                  |               |           |               |                       |                         |                         | GMT CA                                             |
|-----------------------|---------------|-----------|---------------|-----------------------|-------------------------|-------------------------|----------------------------------------------------|
| Clubs                 |               |           |               | Members               |                         |                         |                                                    |
| RESULTS FOR 2023-2024 |               |           |               | RESULTS FOR 2023-2024 |                         |                         |                                                    |
| QUARTER               | NEW CLUB GOAL | NEW CLUBS | DROPPED CLUBS | QUARTER               | IBER GROWTH NET<br>GOAL | MEMBER GROWTH<br>ACTUAL | DROPPED<br>MEMBERS ACTUAL<br>(including transfers) |
| JULY/AUG/SEPT         | 2             | 9         | 0             | JULY/AUG/SEPT         | 50                      | 500                     | 78                                                 |
| OCT/NOV/DEC           | 0             | 2         | 0             | OCT/NOV/DEC           | 50                      | 87                      | 9                                                  |
| JAN/FEB/MAR           | 3             | 0         | 0             | JAN/FEB/MAR           | 25                      | 0                       | 0                                                  |
| APR/MAY/JUNE          | 0             | 0         | 0             | APR/MAY/JUNE          | 25                      | 0                       | 0                                                  |